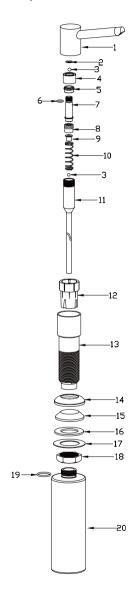

## Replacement Parts

Keep this manual for ordering replacement parts.

#### NO NAME

- 1. Spout
- 2. Spring ring
- 3. 6 round bead
- 4. Connector
- 5. O-ring for tie-in
- 6. O-ring
- 7. Plunger
- 8. Sealing part
- 9. Anti-friction gasket
- 10. Spring
- 11. Straw
- 12. Plastic cover
- 13. Connector rod
- 14. Flange
- 15. Plastic part under flange
- 16. Washer
- 17. Stainless steel washer
- 18. Hexagon nut
- 19. O-ring
- 20. Body