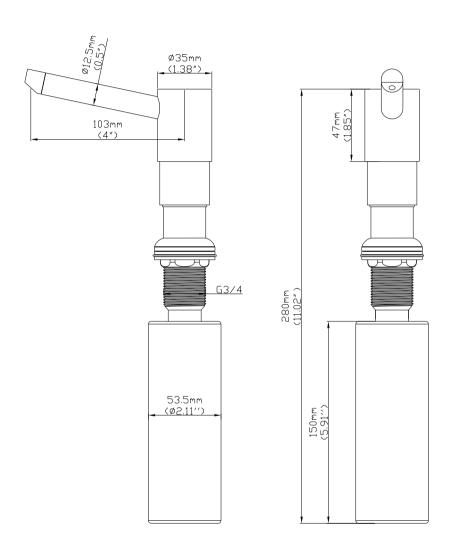

# Installation Instruction

#### Stainless Steel Soap Dispenser



#### Before Your Installation

Check to make sure you have the following parts indicated below:



Tools You Will Need



Adjustable wrench

## Replacement Parts

Keep this manual for ordering replacement parts.



#### NO NAME

- 1. Spout
- 2. Spring ring
- 3. 6 round bead
- 4. Connector
- 5. O-ring for tie-in
- 6. O-ring
- 7. Plunger
- 8. Sealing part
- 9. Anti-friction gasket
- 10. Spring
- 11. Straw
- 12. Plastic cover
- 13. Connector rod
- 14. Flange
- 15. Plastic part under flange
- 16. Washer
- 17. Stainless steel washer
- 18. Hexagon nut
- 19. O-ring
- 20. Body

# Product Dimension Drawing



### Faucet Installation Procedures