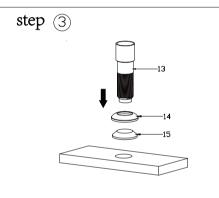

#### NO NAME

- 1. Spout
- 2. Spring ring
- 3. 6 round bead
- 4. Connector
- 5. O-ring for tie-in
- 6. O-ring
- 7. Plunger
- 8. Sealing part
- 9. Anti-friction gasket
- 10. Spring
- 11. Straw
- 12. Plastic cover
- 13. Connector rod
- 14. Flange
- 15. Plastic part under flange
- 16. Washer
- 17. Stainless steel washer
- 18. Hexagon nut
- 19. O-ring
- 20. Body

### Faucet Installation Procedures