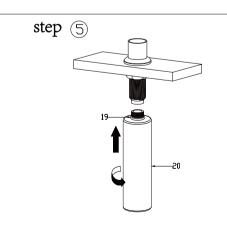

#### NO NAME

- 1. Spout
- 2. Spring ring
- 3. 6 round bead
- 4. Connector
- 5. O-ring for tie-in
- 6. O-ring
- 7. Plunger
- 8. Sealing part
- 9. Anti-friction gasket
- 10. Spring
- 11. Straw
- 12. Plastic cover
- 13. Connector rod
- 14. Flange
- 15. Plastic part under flange
- 16. Washer
- 17. Stainless steel washer
- 18. Hexagon nut
- 19. O-ring
- 20. Body

### Faucet Installation Procedures