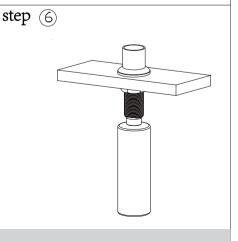

# Installation Instruction

#### Stainless Steel Soap Dispenser



#### Before Your Installation

Check to make sure you have the following parts indicated below:



Tools You Will Need



Adjustable wrench

## Replacement Parts

Keep this manual for ordering replacement parts.



#### NO NAME

- 1. Spout
- 2. Spring ring
- 3. 6 round bead
- 4. Connector
- 5. O-ring for tie-in
- 6. O-ring
- 7. Plunger
- 8. Sealing part
- 9. Anti-friction gasket
- 10. Spring
- 11. Straw
- 12. Plastic cover
- 13. Connector rod
- 14. Flange
- 15. Plastic part under flange
- 16. Washer
- 17. Stainless steel washer
- 18. Hexagon nut
- 19. O-ring
- 20. Body

# Product Dimension Drawing



### Faucet Installation Procedures