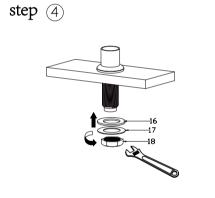

#### NO NAME

- 1. Spout
- 2. Spring ring
- 3. 6 round bead
- 4. Connector
- 5. O-ring for tie-in
- 6. O-ring
- 7. Plunger
- 8. Sealing part
- 9. Anti-friction gasket
- 10. Spring
- 11. Straw
- 12. Plastic cover
- 13. Connector rod
- 14. Flange
- 15. Plastic part under flange
- 16. Washer
- 17. Stainless steel washer
- 18. Hexagon nut
- 19. O-ring
- 20. Body

### Faucet Installation Procedures