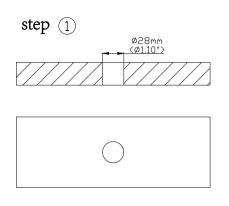

# Installation Instruction

#### Stainless Steel Soap Dispenser



#### Before Your Installation

Check to make sure you have the following parts indicated below:



Tools You Will Need



Adjustable wrench

## Replacement Parts

Keep this manual for ordering replacement parts.



#### NO NAME

- 1. Spout
- 2. Spring ring
- 3. 6 round bead
- 4. Connector
- 5. O-ring for tie-in
- 6. O-ring
- 7. Plunger
- 8. Sealing part
- 9. Anti-friction gasket
- 10. Spring
- 11. Straw
- 12. Plastic cover
- 13. Connector rod
- 14. Flange
- 15. Plastic part under flange
- 16. Washer
- 17. Stainless steel washer
- 18. Hexagon nut
- 19. O-ring
- 20. Body

# Product Dimension Drawing



### Faucet Installation Procedures