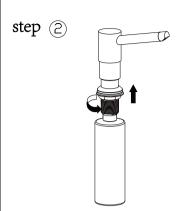

# Installation Instruction

#### Stainless Steel Soap Dispenser



#### Before Your Installation

Check to make sure you have the following parts indicated below:



Tools You Will Need



Adjustable wrench

## Replacement Parts

Keep this manual for ordering replacement parts.



#### NO NAME

- 1. Spout
- 2. Spring ring
- 3. 6 round bead
- 4. Connector
- 5. O-ring for tie-in
- 6. O-ring
- 7. Plunger
- 8. Sealing part
- 9. Anti-friction gasket
- 10. Spring
- 11. Straw
- 12. Plastic cover
- 13. Connector rod
- 14. Flange
- 15. Plastic part under flange
- 16. Washer
- 17. Stainless steel washer
- 18. Hexagon nut
- 19. O-ring
- 20. Body

# Product Dimension Drawing



### Faucet Installation Procedures