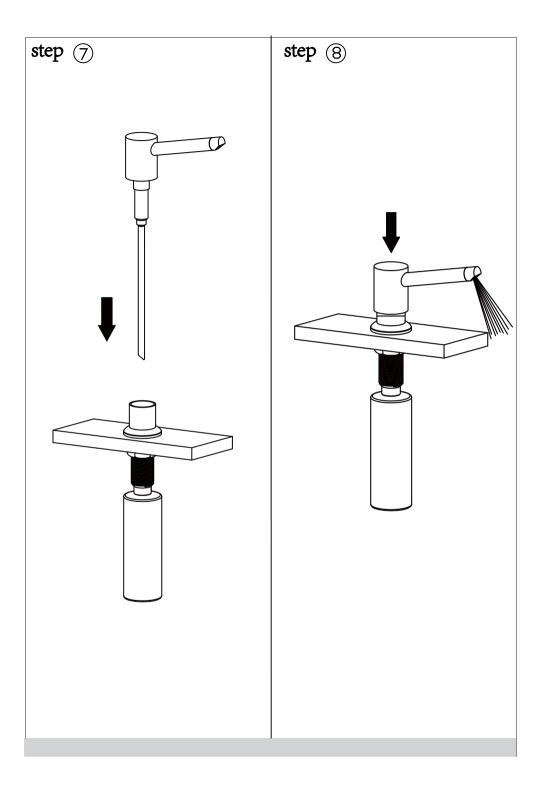

# Installation Instruction

#### Stainless Steel Soap Dispenser



#### Before Your Installation

Check to make sure you have the following parts indicated below:



Tools You Will Need



Adjustable wrench

## Replacement Parts

Keep this manual for ordering replacement parts.



#### NO NAME

- 1. Spout
- 2. Spring ring
- 3. 6 round bead
- 4. Connector
- 5. O-ring for tie-in
- 6. O-ring
- 7. Plunger
- 8. Sealing part
- 9. Anti-friction gasket
- 10. Spring
- 11. Straw
- 12. Plastic cover
- 13. Connector rod
- 14. Flange
- 15. Plastic part under flange
- 16. Washer
- 17. Stainless steel washer
- 18. Hexagon nut
- 19. O-ring
- 20. Body

# Product Dimension Drawing



### Faucet Installation Procedures